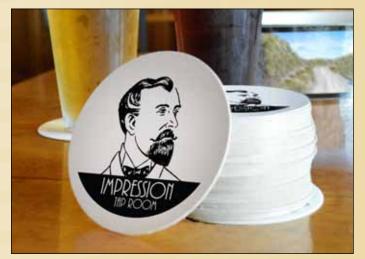

## Coasters

No. 1388 4" dia. Circle No. 1391 3<sup>3</sup>/4" dia. Circle

**No. 1389** 4" x 4" Square **No. 1392** 3<sup>3</sup>/<sub>4</sub>" x 3<sup>3</sup>/<sub>4</sub>" Square

Coasters are 4-color process printed and are a great way to build brand awareness.

No. 1393 43/8" x 31/2" Oval

| Coasters      |                  |           | 125    | 250  | 500  | 1000 | 1500 | 2500 |
|---------------|------------------|-----------|--------|------|------|------|------|------|
|               | .035" Paperboard | One Side  | \$1.53 | 1.01 | .819 | .448 | .348 | .272 |
| No. 1388-1393 |                  | Two Sides | \$2.31 | 1.63 | 1.31 | .711 | .543 | .401 |
|               | .055" Paperboard | One Side  | \$1.59 | 1.08 | .873 | .482 | .378 | .298 |
|               | .000 Fapernoaru  | Two Sides | \$2.38 | 1.72 | 1.37 | .748 | .572 | .423 |
|               |                  |           |        |      |      |      |      |      |