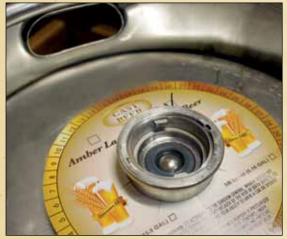

## **Keg Collars**

Keg Collars fit over and "grip" the keg stem. Great for identifying kegs and labeling the date the keg was tapped. Keg Collars are durable and water-resistant.

Spot Color Keg Collars 61/2" dia

242

.199

|    |        | 4                                                                                                                                                                                                                                                                                                                                                                                                                                                                                                                                                                                                                                                                                                                                                                                                                                                                                                                                                                                                                                                                                                                                                                                                                                                                                                                                                                                                                                                                                                                                                                                                                                                                                                                                                                                                                                                                                                                                                                                                                                                                                                                              |
|----|--------|--------------------------------------------------------------------------------------------------------------------------------------------------------------------------------------------------------------------------------------------------------------------------------------------------------------------------------------------------------------------------------------------------------------------------------------------------------------------------------------------------------------------------------------------------------------------------------------------------------------------------------------------------------------------------------------------------------------------------------------------------------------------------------------------------------------------------------------------------------------------------------------------------------------------------------------------------------------------------------------------------------------------------------------------------------------------------------------------------------------------------------------------------------------------------------------------------------------------------------------------------------------------------------------------------------------------------------------------------------------------------------------------------------------------------------------------------------------------------------------------------------------------------------------------------------------------------------------------------------------------------------------------------------------------------------------------------------------------------------------------------------------------------------------------------------------------------------------------------------------------------------------------------------------------------------------------------------------------------------------------------------------------------------------------------------------------------------------------------------------------------------|
| S  |        |                                                                                                                                                                                                                                                                                                                                                                                                                                                                                                                                                                                                                                                                                                                                                                                                                                                                                                                                                                                                                                                                                                                                                                                                                                                                                                                                                                                                                                                                                                                                                                                                                                                                                                                                                                                                                                                                                                                                                                                                                                                                                                                                |
|    |        | Summer Lager   Summer Lager   Hefeweigen   Pale Ale                                                                                                                                                                                                                                                                                                                                                                                                                                                                                                                                                                                                                                                                                                                                                                                                                                                                                                                                                                                                                                                                                                                                                                                                                                                                                                                                                                                                                                                                                                                                                                                                                                                                                                                                                                                                                                                                                                                                                                                                                                                                            |
| 00 | 5000   | 100 des                                                                                                                                                                                                                                                                                                                                                                                                                                                                                                                                                                                                                                                                                                                                                                                                                                                                                                                                                                                                                                                                                                                                                                                                                                                                                                                                                                                                                                                                                                                                                                                                                                                                                                                                                                                                                                                                                                                                                                                                                                                                                                                        |
| 69 | .336   | ON TO OSS SONY THE NOW NAME AS A SECOND OF THE NAME AS |
| 49 | .282   |                                                                                                                                                                                                                                                                                                                                                                                                                                                                                                                                                                                                                                                                                                                                                                                                                                                                                                                                                                                                                                                                                                                                                                                                                                                                                                                                                                                                                                                                                                                                                                                                                                                                                                                                                                                                                                                                                                                                                                                                                                                                                                                                |
| 14 | .135   | 4-Color Process Keg Collars                                                                                                                                                                                                                                                                                                                                                                                                                                                                                                                                                                                                                                                                                                                                                                                                                                                                                                                                                                                                                                                                                                                                                                                                                                                                                                                                                                                                                                                                                                                                                                                                                                                                                                                                                                                                                                                                                                                                                                                                                                                                                                    |
| 83 | .121   | 6¼" dia.                                                                                                                                                                                                                                                                                                                                                                                                                                                                                                                                                                                                                                                                                                                                                                                                                                                                                                                                                                                                                                                                                                                                                                                                                                                                                                                                                                                                                                                                                                                                                                                                                                                                                                                                                                                                                                                                                                                                                                                                                                                                                                                       |
| 44 | .029   |                                                                                                                                                                                                                                                                                                                                                                                                                                                                                                                                                                                                                                                                                                                                                                                                                                                                                                                                                                                                                                                                                                                                                                                                                                                                                                                                                                                                                                                                                                                                                                                                                                                                                                                                                                                                                                                                                                                                                                                                                                                                                                                                |
|    | 5A-B-C |                                                                                                                                                                                                                                                                                                                                                                                                                                                                                                                                                                                                                                                                                                                                                                                                                                                                                                                                                                                                                                                                                                                                                                                                                                                                                                                                                                                                                                                                                                                                                                                                                                                                                                                                                                                                                                                                                                                                                                                                                                                                                                                                |
| 00 | 5000   |                                                                                                                                                                                                                                                                                                                                                                                                                                                                                                                                                                                                                                                                                                                                                                                                                                                                                                                                                                                                                                                                                                                                                                                                                                                                                                                                                                                                                                                                                                                                                                                                                                                                                                                                                                                                                                                                                                                                                                                                                                                                                                                                |
|    | 040    |                                                                                                                                                                                                                                                                                                                                                                                                                                                                                                                                                                                                                                                                                                                                                                                                                                                                                                                                                                                                                                                                                                                                                                                                                                                                                                                                                                                                                                                                                                                                                                                                                                                                                                                                                                                                                                                                                                                                                                                                                                                                                                                                |

|              |                                |           |        |      | 072 did. |      |      |      |        |  |
|--------------|--------------------------------|-----------|--------|------|----------|------|------|------|--------|--|
|              |                                |           |        |      |          |      |      |      |        |  |
| Spot Color K | (eg Collars                    |           | 125    | 250  | 500      | 1000 | 1500 | 2500 | 5000   |  |
| No. 1461     | .023" Polyethylene             | One Color | \$3.34 | 1.80 | 1.07     | .725 | .636 | .469 | .336   |  |
| No. 1462     | 015" Polyethylene              | One Color | \$3.13 | 1.63 | .903     | .592 | .487 | .349 | .282   |  |
| No. 1463     | .024" All-Weather Poster Board | One Color | \$2.52 | 1.54 | .817     | .452 | .319 | .214 | .135   |  |
| No. 1464     | .018" All-Weather Poster Board | One Color | \$2.39 | 1.42 | .754     | .419 | .296 | .183 | .121   |  |
| Each Add'l   | Color                          |           | \$.492 | .254 | .136     | .088 | .068 | .044 | .029   |  |
| <b>3</b>     |                                |           |        |      |          |      |      |      | 5A-B-C |  |
| 4-Color Proc | cess Keg Collars               |           | 125    | 250  | 500      | 1000 | 1500 | 2500 | 5000   |  |
| No. 1471     | .010" Plastic                  |           | \$2.27 | 1.56 | 1.01     | .697 | .527 | .414 | .319   |  |
| No. 1472     | .010" Laminated Tag Stock      |           | \$1.93 | 1.33 | .863     | .596 | .452 | .386 | .309   |  |