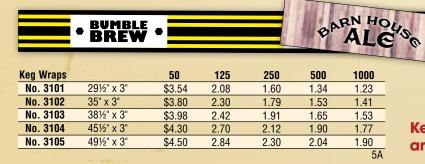

## **Keg Wraps**

.010" Tag Stock

No. 1473

**Keg Wraps are 4-color process printed and** are used for easy identification in coolers.

BARN HOU

BARN HOUSE