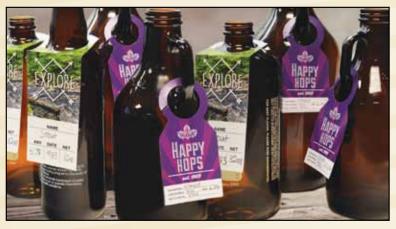

## Growler and Bottle Tags

Growler and Bottle Tags fit easily over the neck or through the handle of growlers and bottles. These tags are 4-color process printed on white tag stock.

| <b>Growler and Bottle</b> | Tags      | 125    | 250  | 500  | 1000 | 2500 |
|---------------------------|-----------|--------|------|------|------|------|
| No. 1481                  | One Side  | \$1.02 | .552 | .318 | .201 | .128 |
|                           | Two Sides | \$1.06 | .581 | .342 | .224 | .152 |
| No. 1485                  | One Side  | \$1.05 | .582 | .346 | .228 | .158 |
|                           | Two Sides | \$1.10 | .623 | .384 | .264 | .194 |
|                           |           |        |      |      |      | 5A   |

No. 1481 2¼" x 4½"

No. 1485 2¼" x 7"