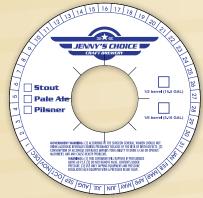

## **Keg Collars**

Keg Collars fit over and "grip" the keg stem. Great for identifying kegs and labeling the date the keg was tapped. Keg Collars are durable and water-resistant.

Spot Color Keg Collars 61/2" dia

242

.199

|    |        | 4                                                                                                                                                                                                                                                                                                                                                                                                                                                                                                                                                                                                                                                                                                                                                                                                                                                                                                                                                                                                                                                                                                                                                                                                                                                                                                                                                                                                                                                                                                                                                                                                                                                                                                                                                                                                                                                                                                                                                                                                                                                                                                                              |
|----|--------|--------------------------------------------------------------------------------------------------------------------------------------------------------------------------------------------------------------------------------------------------------------------------------------------------------------------------------------------------------------------------------------------------------------------------------------------------------------------------------------------------------------------------------------------------------------------------------------------------------------------------------------------------------------------------------------------------------------------------------------------------------------------------------------------------------------------------------------------------------------------------------------------------------------------------------------------------------------------------------------------------------------------------------------------------------------------------------------------------------------------------------------------------------------------------------------------------------------------------------------------------------------------------------------------------------------------------------------------------------------------------------------------------------------------------------------------------------------------------------------------------------------------------------------------------------------------------------------------------------------------------------------------------------------------------------------------------------------------------------------------------------------------------------------------------------------------------------------------------------------------------------------------------------------------------------------------------------------------------------------------------------------------------------------------------------------------------------------------------------------------------------|
| S  |        |                                                                                                                                                                                                                                                                                                                                                                                                                                                                                                                                                                                                                                                                                                                                                                                                                                                                                                                                                                                                                                                                                                                                                                                                                                                                                                                                                                                                                                                                                                                                                                                                                                                                                                                                                                                                                                                                                                                                                                                                                                                                                                                                |
|    |        | Summer Lager   Summer Lager   Hefeweigen   Pale Ale                                                                                                                                                                                                                                                                                                                                                                                                                                                                                                                                                                                                                                                                                                                                                                                                                                                                                                                                                                                                                                                                                                                                                                                                                                                                                                                                                                                                                                                                                                                                                                                                                                                                                                                                                                                                                                                                                                                                                                                                                                                                            |
| 00 | 5000   | 100 des                                                                                                                                                                                                                                                                                                                                                                                                                                                                                                                                                                                                                                                                                                                                                                                                                                                                                                                                                                                                                                                                                                                                                                                                                                                                                                                                                                                                                                                                                                                                                                                                                                                                                                                                                                                                                                                                                                                                                                                                                                                                                                                        |
| 69 | .336   | ON TO OSS SONY THE NOW NAME AS A SECOND OF THE NAME AS |
| 49 | .282   |                                                                                                                                                                                                                                                                                                                                                                                                                                                                                                                                                                                                                                                                                                                                                                                                                                                                                                                                                                                                                                                                                                                                                                                                                                                                                                                                                                                                                                                                                                                                                                                                                                                                                                                                                                                                                                                                                                                                                                                                                                                                                                                                |
| 14 | .135   | 4-Color Process Keg Collars                                                                                                                                                                                                                                                                                                                                                                                                                                                                                                                                                                                                                                                                                                                                                                                                                                                                                                                                                                                                                                                                                                                                                                                                                                                                                                                                                                                                                                                                                                                                                                                                                                                                                                                                                                                                                                                                                                                                                                                                                                                                                                    |
| 83 | .121   | 6¼" dia.                                                                                                                                                                                                                                                                                                                                                                                                                                                                                                                                                                                                                                                                                                                                                                                                                                                                                                                                                                                                                                                                                                                                                                                                                                                                                                                                                                                                                                                                                                                                                                                                                                                                                                                                                                                                                                                                                                                                                                                                                                                                                                                       |
| 44 | .029   |                                                                                                                                                                                                                                                                                                                                                                                                                                                                                                                                                                                                                                                                                                                                                                                                                                                                                                                                                                                                                                                                                                                                                                                                                                                                                                                                                                                                                                                                                                                                                                                                                                                                                                                                                                                                                                                                                                                                                                                                                                                                                                                                |
|    | 5A-B-C |                                                                                                                                                                                                                                                                                                                                                                                                                                                                                                                                                                                                                                                                                                                                                                                                                                                                                                                                                                                                                                                                                                                                                                                                                                                                                                                                                                                                                                                                                                                                                                                                                                                                                                                                                                                                                                                                                                                                                                                                                                                                                                                                |
| 00 | 5000   |                                                                                                                                                                                                                                                                                                                                                                                                                                                                                                                                                                                                                                                                                                                                                                                                                                                                                                                                                                                                                                                                                                                                                                                                                                                                                                                                                                                                                                                                                                                                                                                                                                                                                                                                                                                                                                                                                                                                                                                                                                                                                                                                |
|    | 040    |                                                                                                                                                                                                                                                                                                                                                                                                                                                                                                                                                                                                                                                                                                                                                                                                                                                                                                                                                                                                                                                                                                                                                                                                                                                                                                                                                                                                                                                                                                                                                                                                                                                                                                                                                                                                                                                                                                                                                                                                                                                                                                                                |

|              |                                |           |        |      | 072 did. |      |      |      |        |  |
|--------------|--------------------------------|-----------|--------|------|----------|------|------|------|--------|--|
|              |                                |           |        |      |          |      |      |      |        |  |
| Spot Color K | (eg Collars                    |           | 125    | 250  | 500      | 1000 | 1500 | 2500 | 5000   |  |
| No. 1461     | .023" Polyethylene             | One Color | \$3.34 | 1.80 | 1.07     | .725 | .636 | .469 | .336   |  |
| No. 1462     | 015" Polyethylene              | One Color | \$3.13 | 1.63 | .903     | .592 | .487 | .349 | .282   |  |
| No. 1463     | .024" All-Weather Poster Board | One Color | \$2.52 | 1.54 | .817     | .452 | .319 | .214 | .135   |  |
| No. 1464     | .018" All-Weather Poster Board | One Color | \$2.39 | 1.42 | .754     | .419 | .296 | .183 | .121   |  |
| Each Add'l   | Color                          |           | \$.492 | .254 | .136     | .088 | .068 | .044 | .029   |  |
| <b>3</b>     |                                |           |        |      |          |      |      |      | 5A-B-C |  |
| 4-Color Proc | cess Keg Collars               |           | 125    | 250  | 500      | 1000 | 1500 | 2500 | 5000   |  |
| No. 1471     | .010" Plastic                  |           | \$2.27 | 1.56 | 1.01     | .697 | .527 | .414 | .319   |  |
| No. 1472     | .010" Laminated Tag Stock      |           | \$1.93 | 1.33 | .863     | .596 | .452 | .386 | .309   |  |