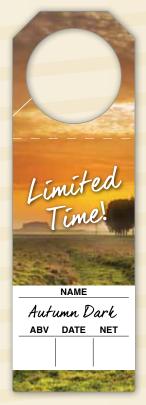

## Growler and Bottle Tags

Growler and Bottle Tags fit easily over the neck or through the handle of growlers and bottles. These tags are 4-color process printed on white tag stock.

| <b>Growler and Bottle</b> | Tags      | 125    | 250  | 500  | 1000 | 2500 |
|---------------------------|-----------|--------|------|------|------|------|
| No. 1481                  | One Side  | \$1.02 | .552 | .318 | .201 | .128 |
|                           | Two Sides | \$1.06 | .581 | .342 | .224 | .152 |
| No. 1485                  | One Side  | \$1.05 | .582 | .346 | .228 | .158 |
|                           | Two Sides | \$1.10 | .623 | .384 | .264 | .194 |
|                           |           |        |      |      |      | 5A   |

No. 1481 2¼" x 4½"

No. 1485 2¼" x 7"